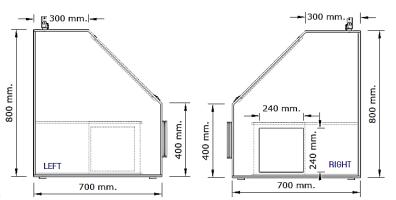

## **Drawing dimensions**

## **Pass Box**

- Open Door internal Clear Acrylic: W250 x D250 mm.
- External Diamension: W300 x D300 x H300 mm.
- Inlet/Outlet for inert gas Port 2 pcs.
- Pressure gauge 0-10 bar: 1 pcs.