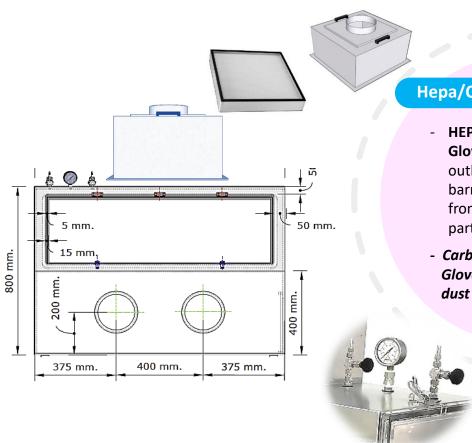

### Chamber

- Easy open and operate system.
- Glove Port ID 200 mm for use Long gloves Diameter 220 mm, Length 800 mm.
- Gloves Box MODEL G115B-11 With ... is special system. There are 2 systems,
   namely the system that filters clean air (Can choose filters to the needs of the work) and automatic systems that control the temperature and humidity inside the gloves box.
- Gas (N<sub>2</sub>, O<sub>2</sub>, or Ar) in port Push-to
   Connect fitting and gas-out bleeding valve.
   Flow meter for gas control system.
- Glove port with O-Ring 1 Set (2 pcs)

#### **Pass Box**

- The PASS BOX is Accessories to transfer samples into the inside glove box, with size W350 x D300 x H300 mm. Side open window.
- The 300 x 300 mm. opening allows for parts to be easily placed inside the glove box with door slide.
- Gas (N2, O2, or Air) in port Push-to
   Connect fitting and gas-out bleeding
   valve. Flow meter for gas control system.

## **Main Chamber**

- External Chamber Dimension: W1150 x D700 x H800 mm.
- Main Chamber: Clear Acrylic
- Thickness: 10 mm.
- **Open Door** internal Dimension: W600 x D300 mm.

## **Hepa/Carbon Filter**

- **HEPA-Filtered with blower** Glove Boxes have inlet and outlet HEPA filters and provide barrier to protect the operator from hazardous airborne particulates and powders.
- Carbon filter with Blower Glove Box Helps prevent dust and chemicals.