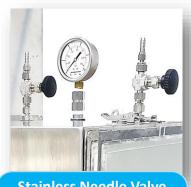

## **Gas port**

- Inlet / Outlet gas port for inert gas Ar<sub>2</sub>, N<sub>2</sub>.
- Needle Valve Stainless Valve.

## **Accessories / Spare Part**

Stainless Needle Valve

**Molecular Sieve** 

Temp/Humidity Data logger

**POM Glove Port** 

**Long Gloves/ PIERCAN** 

Vacuum Pump

**Ball Valve stainless steel** 