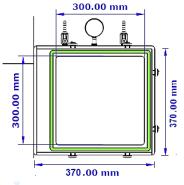

## **Pass Box**

- Open Door internal Clear Acrylic: W250 x D250 mm.
- External Diamension: W300 x D300 x H300 mm.
- Inlet/Outlet for inert gas Port 2 pcs.
- Pressure gauge 0-10 bar: 1 pcs.