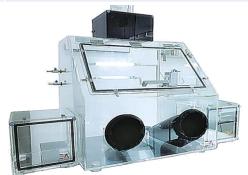

## **Hepa/Carbon Filter**

- **HEPA-Filtered with blower** Glove Boxes have inlet and outlet HEPA filters and provide barrier to protect the operator from hazardous airborne particulates and powders.
- Carbon filter with Blower Glove Box Helps prevent dust and chemicals.

## **Accessories / Spare Part**

Stainless Needle Valve

**Molecular Sieve** 

Temp/Humidity Data logger

**POM Glove Port** 

**Long Gloves/ PIERCAN** 

Vacuum Pump

**Ball Valve stainless steel** 

**Ball Valve stainless steel** 

Vacuubrand MZ 2C NT 1. 2CFM Chemistry Diaphragm Pump 110V - Chemical Resistance

**EPDM O-ring** 

Thermoelectric cooler

Digital Temperature Controller

**Digital Controller** 