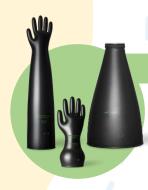

# **Glove Box: G115 Series**

for control environment with close system.

These basic compact Dry glove boxes provide low-humidity, low-oxygen Free controlled environment when used with Close system. Includes inlet-outlet gas port for inert gas condition testing . Dry Glove Box system Glove boxes are ideal choice for laboratory testing cost system in such industries as Laboratory, Research Testing, pharmaceutical, Cosmetic, Semiconductor, Batteries, Electronic, Solar cell and University research. tem designed for easy transfer of samples and close system for dry glove box.

### Chamber

- Easy open and operate system.
- Glove Port ID 200 mm for use Long gloves Diameter 220 mm, Length 800 mm.
- Gloves Box MODEL G115B-11 With ... is special system. There are 2 systems,
   namely the system that filters clean air (Can choose filters to the needs of the work) and automatic systems that control the temperature and humidity inside the gloves box.
- Gas (N<sub>2</sub>, O<sub>2</sub>, or Ar) in port Push-to
   Connect fitting and gas-out bleeding valve.
   Flow meter for gas control system.
- Glove port with O-Ring 1 Set (2 pcs)

#### **Pass Box**

- The PASS BOX is Accessories to transfer samples into the inside glove box, with size W350 x D300 x H300 mm. Side open window.
- The 300 x 300 mm. opening allows for parts to be easily placed inside the glove box with door slide.
- Gas (N2, O2, or Air) in port Push-to
   Connect fitting and gas-out bleeding
   valve. Flow meter for gas control system.