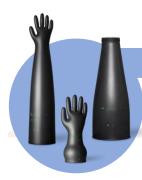

# **Glove Box: G115 Series**

for control environment with close system.

These basic compact Dry glove boxes provide low-humidity, low-oxygen Free controlled environment when used with Close system. Includes inlet-outlet gas port for inert gas condition testing . Dry Glove Box system Glove boxes are ideal choice for laboratory testing cost system in such industries as Laboratory, Research Testing, pharmaceutical, Cosmetic, Semiconductor, Batteries, Electronic, Solar cell and University research. tem designed for easy transfer of samples and close system for dry glove box.

### Chamber

- Easy open and operate system.
- Glove Port ID 200 mm for use Long gloves Diameter 220 mm, Length 800 mm.
- Gloves Box MODEL G115B-11 With ... is special system. There are 2 systems,
   namely the system that filters clean air (Can choose filters to the needs of the work) and automatic systems that control the temperature and humidity inside the gloves box.
- Gas (N<sub>2</sub>, O<sub>2</sub>, or Ar) in port Push-to
   Connect fitting and gas-out bleeding valve.
   Flow meter for gas control system.
- Glove port with O-Ring 1 Set (2 pcs)

#### **Pass Box**

- The PASS BOX is Accessories to transfer samples into the inside glove box, with size W350 x D300 x H300 mm. Side open window.
- The 300 x 300 mm. opening allows for parts to be easily placed inside the glove box with door slide.
- Gas (N2, O2, or Air) in port Push-to
   Connect fitting and gas-out bleeding
   valve. Flow meter for gas control system.