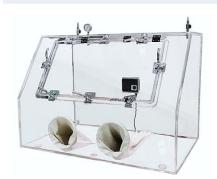

# **Glove Box: G115 Series**

for control environment with close system.

These basic compact Dry glove boxes provide low-humidity, low-oxygen Free controlled environment when used with Close system. Includes inlet-outlet gas port for inert gas condition testing . Dry Glove Box system Glove boxes are ideal choice for laboratory testing cost system in such industries as Laboratory, Research Testing, pharmaceutical, Cosmetic, Semiconductor, Batteries, Electronic, Solar cell and University research. tem designed for easy transfer of samples and close system for dry glove box.

## **Features:**

- Clear Acrylic thickness 10 mm with large opening.
- Can be cleaning inside system with the inert gas port.
- Two glove port diameter 200 mm.
- Dry glove boxes provide low-humidity, controlled environment when used with Close system.
- Glove Box design for negative pressure and positive pressure testing.
- Pass box allow convenient sample parts transfer.

### Chamber

- Easy open and operate system.
- Glove Port ID 200 mm for use Long gloves Diameter 220 mm, Length 800 mm.
- Gloves Box MODEL G115B-11 With ... is special system. There are 2 systems,
   namely the system that filters clean air (Can choose filters to the needs of the work) and automatic systems that control the temperature and humidity inside the gloves box.
- Gas (N<sub>2</sub>, O<sub>2</sub>, or Ar) in port Push-to
   Connect fitting and gas-out bleeding valve.
   Flow meter for gas control system.
- Glove port with O-Ring 1 Set (2 pcs)

#### **Pass Box**

- The PASS BOX is Accessories to transfer samples into the inside glove box, with size W350 x D300 x H300 mm. Side open window.
- The 300 x 300 mm. opening allows for parts to be easily placed inside the glove box with door slide.
- Gas (N2, O2, or Air) in port Push-to
   Connect fitting and gas-out bleeding
   valve. Flow meter for gas control system.