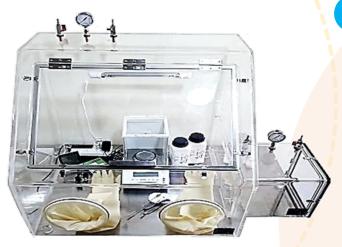

# **Pass Box Transfer sample**

## **Pass Box**

- Open Door internal Clear Acrylic: W250 x D250 mm.
- External Diamension: W300 x D300 x H300 mm.
- Inlet/Outlet for inert gas Port 2 pcs.
- Pressure gauge 0-10 bar: 1 pcs.

## **Gas port**

- Inlet / Outlet gas port for inert gas Ar<sub>2</sub>, N<sub>2</sub>.
- Needle Valve Stainless Valve.