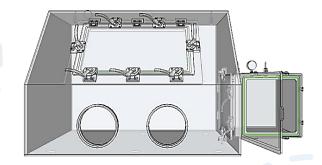

## **Easy Maintenance and Testing**

## **Hepa/Carbon Filter**

- **HEPA-Filtered with blower** Glove Boxes have inlet and outlet HEPA filters and provide barrier to protect the operator from hazardous airborne particulates and powders.
- Carbon filter with Blower Glove Box Helps prevent dust and chemicals.