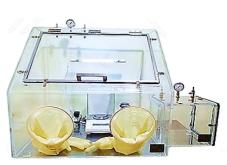

# **Glove Box: G115 Series**

for control environment with close system.

These basic compact Dry glove boxes provide low-humidity, low-oxygen Free controlled environment when used with Close system. Includes inlet-outlet gas port for inert gas condition testing . Dry Glove Box system Glove boxes are ideal choice for laboratory testing cost system in such industries as Laboratory, Research Testing, pharmaceutical, Cosmetic, Semiconductor, Batteries, Electronic, Solar cell and University research. tem designed for easy transfer of samples and close system for dry glove box.

## **Features:**

- Clear Acrylic thickness 10 mm with large opening.
- Can be cleaning inside system with the inert gas port.
- Two glove port diameter 200 mm.
- Dry glove boxes provide low-humidity, controlled environment when used with Close system.
- Glove Box design for negative pressure and positive pressure testing.
- Pass box allow convenient sample parts transfer.

### Chamber

- Easy open and operate system.
- Glove Port ID 200 mm for use Long gloves Diameter 220 mm, Length 800 mm.
- Gloves Box MODEL G115B-11 With ... is special system. There are 2 systems,
   namely the system that filters clean air (Can choose filters to the needs of the work) and automatic systems that control the temperature and humidity inside the gloves box.
- Gas (N<sub>2</sub>, O<sub>2</sub>, or Ar) in port Push-to
   Connect fitting and gas-out bleeding valve.
   Flow meter for gas control system.
- Glove port with O-Ring 1 Set (2 pcs)

#### **Pass Box**

- The PASS BOX is Accessories to transfer samples into the inside glove box, with size W350 x D300 x H300 mm. Side open window.
- The 300 x 300 mm. opening allows for parts to be easily placed inside the glove box with door slide.
- Gas (N2, O2, or Air) in port Push-to
   Connect fitting and gas-out bleeding
   valve. Flow meter for gas control system.