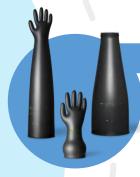

## **Black EPDM**

#### Ethylene Propylene Diene Monomer glove.

- Antistatic
- Excellent Flexibility and dexterity.
- Excellent chemical properties, good mechanical properties.
- Composition in accordance with the FDA positive list (CFR 21 § 177. 2600).
- Resistance to AUTOCLAVE, GAMMA & VHP Sterilization 75 cycles of 30 minutes at 121  $^{\circ}\text{C}.$