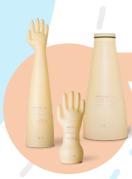

## **Natural Rubber**

### Natural rubber glove (polyisoprene)

- Excellent flexibility and dexterity
- Good resistance to alcohols, reducing acids and diluted bases.

## Neoprene

#### Polychloroprene glove

- Good mechanical properties.
- Good general resistance to chemical products.
- Very good resistance to sterilisation agents (hydrogen peroxide) and radiation sterilisation (Gamma and Beta rays).
- Good technical and cost-effective compromise
- Self- extinguishing.