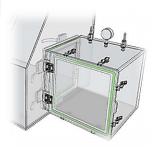

# **Glove Box: G115 Series**

for control environment with close system.

These basic compact Dry glove boxes provide low-humidity, low-oxygen Free controlled environment when used with Close system. Includes inlet-outlet gas port for inert gas condition testing . Dry Glove Box system Glove boxes are ideal choice for laboratory testing cost system in such industries as Laboratory, Research Testing, pharmaceutical, Cosmetic, Semiconductor, Batteries, Electronic, Solar cell and University research. tem designed for easy transfer of samples and close system for dry glove box.

## **Features:**

- Clear Acrylic thickness 10 mm with large opening.
- Can be cleaning inside system with the inert gas port.
- Two glove port diameter 200 mm.
- Dry glove boxes provide low-humidity, controlled environment when used with Close system.
- Glove Box design for negative pressure and positive pressure testing.
- Pass box allow convenient sample parts transfer.

### Chamber

- Easy open and operate system.
- Glove Port ID 200 mm for use Long gloves Diameter 220 mm, Length 800 mm.
- Gloves Box MODEL G115B-11 With ... is special system. There are 2 systems,
   namely the system that filters clean air (Can choose filters to the needs of the work) and automatic systems that control the temperature and humidity inside the gloves box.
- Gas (N<sub>2</sub>, O<sub>2</sub>, or Ar) in port Push-to
   Connect fitting and gas-out bleeding valve.
   Flow meter for gas control system.
- Glove port with O-Ring 1 Set (2 pcs)

## **Main Chamber**

- External Chamber Dimension: W1150 x D700 x H800 mm.
- Main Chamber: Clear Acrylic
- Thickness: 10 mm.
- **Open Door** internal Dimension: W600 x D300 mm.