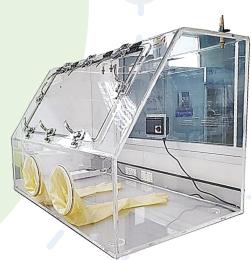

### Chamber

- Easy open and operate system.
- Glove Port ID 200 mm for use Long gloves Diameter 220 mm, Length 800 mm.
- Gloves Box MODEL G115B-11 With ... is special system. There are 2 systems,
   namely the system that filters clean air (Can choose filters to the needs of the work) and automatic systems that control the temperature and humidity inside the gloves box.
- Gas (N<sub>2</sub>, O<sub>2</sub>, or Ar) in port Push-to
   Connect fitting and gas-out bleeding valve.
   Flow meter for gas control system.
- Glove port with O-Ring 1 Set (2 pcs)

#### **Pass Box**

- The PASS BOX is Accessories to transfer samples into the inside glove box, with size W350 x D300 x H300 mm. Side open window.
- The 300 x 300 mm. opening allows for parts to be easily placed inside the glove box with door slide.
- Gas (N2, O2, or Air) in port Push-to
   Connect fitting and gas-out bleeding
   valve. Flow meter for gas control system.

## **Main Chamber**

- External Chamber Dimension: W1150 x D700 x H800 mm.
- Main Chamber: Clear Acrylic
- Thickness: 10 mm.
- **Open Door** internal Dimension: W600 x D300 mm.