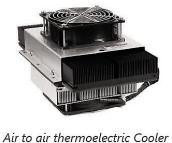

# **Specifications:**

|                                                                                                                              | over morrowers and a contract of the contract  |              |              |                |                |                |                |                       |
|------------------------------------------------------------------------------------------------------------------------------|--------------------------------------------------------------------------------------------------------------------------------------------------------------------------------------------------------------------------------------------------------------------------------------------------------------------------------------------------------------------------------------------------------------------------------------------------------------------------------------------------------------------------------------------------------------------------------------------------------------------------------------------------------------------------------------------------------------------------------------------------------------------------------------------------------------------------------------------------------------------------------------------------------------------------------------------------------------------------------------------------------------------------------------------------------------------------------------------------------------------------------------------------------------------------------------------------------------------------------------------------------------------------------------------------------------------------------------------------------------------------------------------------------------------------------------------------------------------------------------------------------------------------------------------------------------------------------------------------------------------------------------------------------------------------------------------------------------------------------------------------------------------------------------------------------------------------------------------------------------------------------------------------------------------------------------------------------------------------------------------------------------------------------------------------------------------------------------------------------------------------------|--------------|--------------|----------------|----------------|----------------|----------------|-----------------------|
| Model                                                                                                                        | G115B<br>-00                                                                                                                                                                                                                                                                                                                                                                                                                                                                                                                                                                                                                                                                                                                                                                                                                                                                                                                                                                                                                                                                                                                                                                                                                                                                                                                                                                                                                                                                                                                                                                                                                                                                                                                                                                                                                                                                                                                                                                                                                                                                                                                   | G115B<br>-01 | G115B<br>-11 | G115B<br>-1123 | G115B<br>-1124 | G115B<br>-1125 | G115C<br>-1127 | G115C<br>-1128        |
| Material                                                                                                                     | Clear Acrylic                                                                                                                                                                                                                                                                                                                                                                                                                                                                                                                                                                                                                                                                                                                                                                                                                                                                                                                                                                                                                                                                                                                                                                                                                                                                                                                                                                                                                                                                                                                                                                                                                                                                                                                                                                                                                                                                                                                                                                                                                                                                                                                  |              |              |                |                |                |                |                       |
| Material Thickness ( mm ) :                                                                                                  | 10                                                                                                                                                                                                                                                                                                                                                                                                                                                                                                                                                                                                                                                                                                                                                                                                                                                                                                                                                                                                                                                                                                                                                                                                                                                                                                                                                                                                                                                                                                                                                                                                                                                                                                                                                                                                                                                                                                                                                                                                                                                                                                                             | 10           | 10           | 10             | 10             | 10             | 12             | 12                    |
| External Dimensions (Main Chamber)                                                                                           | W 1150 x D 700 x H 800 mm.                                                                                                                                                                                                                                                                                                                                                                                                                                                                                                                                                                                                                                                                                                                                                                                                                                                                                                                                                                                                                                                                                                                                                                                                                                                                                                                                                                                                                                                                                                                                                                                                                                                                                                                                                                                                                                                                                                                                                                                                                                                                                                     |              |              |                |                |                |                |                       |
| UVC Lighting 15 W.                                                                                                           | Option.                                                                                                                                                                                                                                                                                                                                                                                                                                                                                                                                                                                                                                                                                                                                                                                                                                                                                                                                                                                                                                                                                                                                                                                                                                                                                                                                                                                                                                                                                                                                                                                                                                                                                                                                                                                                                                                                                                                                                                                                                                                                                                                        |              |              |                |                |                |                |                       |
| Lighting 15 W .                                                                                                              | Yes.                                                                                                                                                                                                                                                                                                                                                                                                                                                                                                                                                                                                                                                                                                                                                                                                                                                                                                                                                                                                                                                                                                                                                                                                                                                                                                                                                                                                                                                                                                                                                                                                                                                                                                                                                                                                                                                                                                                                                                                                                                                                                                                           |              |              |                |                |                |                |                       |
| <b>Gas Port</b> : for inert gas such as nitrogen, argon, air, etc. ( 2 pcs )                                                 | Yes.                                                                                                                                                                                                                                                                                                                                                                                                                                                                                                                                                                                                                                                                                                                                                                                                                                                                                                                                                                                                                                                                                                                                                                                                                                                                                                                                                                                                                                                                                                                                                                                                                                                                                                                                                                                                                                                                                                                                                                                                                                                                                                                           |              |              |                |                |                |                |                       |
| Analog Pressure Gauge: 0-10 bar                                                                                              | Yes.                                                                                                                                                                                                                                                                                                                                                                                                                                                                                                                                                                                                                                                                                                                                                                                                                                                                                                                                                                                                                                                                                                                                                                                                                                                                                                                                                                                                                                                                                                                                                                                                                                                                                                                                                                                                                                                                                                                                                                                                                                                                                                                           |              |              |                |                |                |                |                       |
| Door open big side :                                                                                                         | W 600 x D 300 mm.                                                                                                                                                                                                                                                                                                                                                                                                                                                                                                                                                                                                                                                                                                                                                                                                                                                                                                                                                                                                                                                                                                                                                                                                                                                                                                                                                                                                                                                                                                                                                                                                                                                                                                                                                                                                                                                                                                                                                                                                                                                                                                              |              |              |                |                |                |                |                       |
| Side Door right open :                                                                                                       | Yes.                                                                                                                                                                                                                                                                                                                                                                                                                                                                                                                                                                                                                                                                                                                                                                                                                                                                                                                                                                                                                                                                                                                                                                                                                                                                                                                                                                                                                                                                                                                                                                                                                                                                                                                                                                                                                                                                                                                                                                                                                                                                                                                           | Yes.         | -            | -              | -              | -              | -              | -                     |
| Glove Port Diamention (2 pcs):                                                                                               | ID 200 mm.                                                                                                                                                                                                                                                                                                                                                                                                                                                                                                                                                                                                                                                                                                                                                                                                                                                                                                                                                                                                                                                                                                                                                                                                                                                                                                                                                                                                                                                                                                                                                                                                                                                                                                                                                                                                                                                                                                                                                                                                                                                                                                                     |              |              |                |                |                |                |                       |
| Pass Box for sample transfer: - Size: W300 x D300 x H300 mm - Inlet/Outlet Gas Port, 2 pcs - Analog Pressure 0-10 bar, 1 pcs | -                                                                                                                                                                                                                                                                                                                                                                                                                                                                                                                                                                                                                                                                                                                                                                                                                                                                                                                                                                                                                                                                                                                                                                                                                                                                                                                                                                                                                                                                                                                                                                                                                                                                                                                                                                                                                                                                                                                                                                                                                                                                                                                              | Yes.         | Yes.         | Yes.           | Yes.           | Yes.           | Yes.           | Yes.                  |
| Carbon Filter with Blower                                                                                                    | -                                                                                                                                                                                                                                                                                                                                                                                                                                                                                                                                                                                                                                                                                                                                                                                                                                                                                                                                                                                                                                                                                                                                                                                                                                                                                                                                                                                                                                                                                                                                                                                                                                                                                                                                                                                                                                                                                                                                                                                                                                                                                                                              | -            | -            | Yes.           | -              | -              | -              |                       |
| Hepa Filter with Blower                                                                                                      | -                                                                                                                                                                                                                                                                                                                                                                                                                                                                                                                                                                                                                                                                                                                                                                                                                                                                                                                                                                                                                                                                                                                                                                                                                                                                                                                                                                                                                                                                                                                                                                                                                                                                                                                                                                                                                                                                                                                                                                                                                                                                                                                              | -            | -            | -              | Yes.           | -              | -              |                       |
| Auto Dry for low humidity                                                                                                    | -                                                                                                                                                                                                                                                                                                                                                                                                                                                                                                                                                                                                                                                                                                                                                                                                                                                                                                                                                                                                                                                                                                                                                                                                                                                                                                                                                                                                                                                                                                                                                                                                                                                                                                                                                                                                                                                                                                                                                                                                                                                                                                                              | -            | -            | -              | -              | Yes.           | -              |                       |
| Temperature & Dehumidity Control Thermoelectric Cooler Anti-Condensation Heater Dehumidifier                                 | -                                                                                                                                                                                                                                                                                                                                                                                                                                                                                                                                                                                                                                                                                                                                                                                                                                                                                                                                                                                                                                                                                                                                                                                                                                                                                                                                                                                                                                                                                                                                                                                                                                                                                                                                                                                                                                                                                                                                                                                                                                                                                                                              | -            | -            | -              | -              | -              | Yes.           | -                     |
| Programmable process <b>Controller</b> - Control Temperature step - Dehumidity Control                                       | -                                                                                                                                                                                                                                                                                                                                                                                                                                                                                                                                                                                                                                                                                                                                                                                                                                                                                                                                                                                                                                                                                                                                                                                                                                                                                                                                                                                                                                                                                                                                                                                                                                                                                                                                                                                                                                                                                                                                                                                                                                                                                                                              | -            | -            | -              | -              | -              | -              | Yes<br>99 step<br>Yes |
| Power Socket: 220V,50-60 Hz,                                                                                                 | Yes. (2 Channel.)                                                                                                                                                                                                                                                                                                                                                                                                                                                                                                                                                                                                                                                                                                                                                                                                                                                                                                                                                                                                                                                                                                                                                                                                                                                                                                                                                                                                                                                                                                                                                                                                                                                                                                                                                                                                                                                                                                                                                                                                                                                                                                              |              |              |                |                |                |                |                       |
|                                                                                                                              | No. 10 and No. 11 and 15 and 1 |              |              |                |                |                |                |                       |

**Ball Valve stainless steel** 

Vacuubrand MZ 2C NT 1. 2CFM Chemistry Diaphragm Pump 110V - Chemical Resistance

**EPDM O-ring** 

Thermoelectric cooler

Digital Temperature Controller

**Digital Controller** 