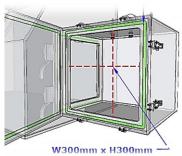

#### **Pass Box**

- The PASS BOX is Accessories to transfer samples into the inside glove box, with size W350 x D300 x H300 mm. Side open window.
- The 300 x 300 mm. opening allows for parts to be easily placed inside the glove box with door slide.
- Gas (N2, O2, or Air) in port Push-to
   Connect fitting and gas-out bleeding
   valve. Flow meter for gas control system.

## **Pass Box**

- Open Door internal Clear Acrylic: W250 x D250 mm.
- External Diamension: W300 x D300 x H300 mm.
- Inlet/Outlet for inert gas Port 2 pcs.
- Pressure gauge 0-10 bar: 1 pcs.