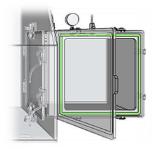

# **Glove Box: G115 Series**

for control environment with close system.

These basic compact Dry glove boxes provide low-humidity, low-oxygen Free controlled environment when used with Close system. Includes inlet-outlet gas port for inert gas condition testing . Dry Glove Box system Glove boxes are ideal choice for laboratory testing cost system in such industries as Laboratory, Research Testing, pharmaceutical, Cosmetic, Semiconductor, Batteries, Electronic, Solar cell and University research. tem designed for easy transfer of samples and close system for dry glove box.

## **Features:**

- Clear Acrylic thickness 10 mm with large opening.
- Can be cleaning inside system with the inert gas port.
- Two glove port diameter 200 mm.
- Dry glove boxes provide low-humidity, controlled environment when used with Close system.
- Glove Box design for negative pressure and positive pressure testing.
- Pass box allow convenient sample parts transfer.

### Chamber

- Easy open and operate system.
- Glove Port ID 200 mm for use Long gloves Diameter 220 mm, Length 800 mm.
- Gloves Box MODEL G115B-11 With ... is special system. There are 2 systems,
   namely the system that filters clean air (Can choose filters to the needs of the work) and automatic systems that control the temperature and humidity inside the gloves box.
- Gas (N<sub>2</sub>, O<sub>2</sub>, or Ar) in port Push-to
   Connect fitting and gas-out bleeding valve.
   Flow meter for gas control system.
- Glove port with O-Ring 1 Set (2 pcs)

## **Main Chamber**

- External Chamber Dimension: W1150 x D700 x H800 mm.
- Main Chamber: Clear Acrylic
- Thickness: 10 mm.
- **Open Door** internal Dimension: W600 x D300 mm.