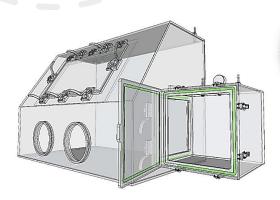

# **Pass Box Transfer sample**

#### **Pass Box**

- The PASS BOX is Accessories to transfer samples into the inside glove box, with size W350 x D300 x H300 mm. Side open window.
- The 300 x 300 mm. opening allows for parts to be easily placed inside the glove box with door slide.
- Gas (N2, O2, or Air) in port Push-to
   Connect fitting and gas-out bleeding
   valve. Flow meter for gas control system.