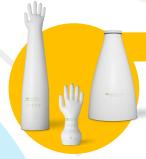

## **Technical Dry Gloves for Glove Box**

Technical Material gloves for all industrial and laboratory testing.

**PIERCAN** Glove is high quality product form France. The range of gloves that PIERCAN offers is very wide, comprising dry box gloves, sleeve, and isolator glove.

## **CSM**

### Chlorosulfonated Polyethylene glove (CSM).

- Resistance to ozone, UV and Sterilizing agents (VHP\*).
- Excellent mechanical properties.
- Resistance to ionizing radiation and sterilizing process (Gamma and Beta Radiation).