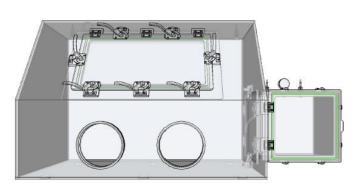

# **Drawing dimensions**

## **Main Chamber**

- External Chamber Dimension: W1150 x D700 x H800 mm.
- Main Chamber: Clear Acrylic
- Thickness: 10 mm.
- **Open Door** internal Dimension: W600 x D300 mm.

## **Gas port**

- Inlet / Outlet gas port for inert gas Ar<sub>2</sub>, N<sub>2</sub>.
- Needle Valve Stainless Valve.

## **Drawing dimensions**