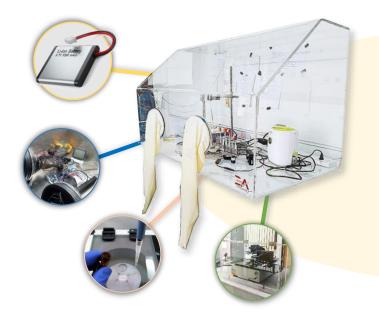

# **Glove Box: G115 Series**

for control environment with close system.

These basic compact Dry glove boxes provide low-humidity, low-oxygen Free controlled environment when used with Close system. Includes inlet-outlet gas port for inert gas condition testing . Dry Glove Box system Glove boxes are ideal choice for laboratory testing cost system in such industries as Laboratory, Research Testing, pharmaceutical, Cosmetic, Semiconductor, Batteries, Electronic, Solar cell and University research. tem designed for easy transfer of samples and close system for dry glove box.

## **Features:**

- Clear Acrylic thickness 10 mm with large opening.
- Can be cleaning inside system with the inert gas port.
- Two glove port diameter 200 mm.
- Dry glove boxes provide low-humidity, controlled environment when used with Close system.
- Glove Box design for negative pressure and positive pressure testing.
- Pass box allow convenient sample parts transfer.

## **Application**

- Close system testing for Laboratories of pharmaceuticals, Biological, Chemical.
- Weighing samples of moisture sensitive drug powders.
- Experiments that require low-humidity conditions.
- Operation of various instruments requiring environmental control, Equipment Enclosure such as Automatic titration, Volumetric and Coulometric Karl Fischer Titration.