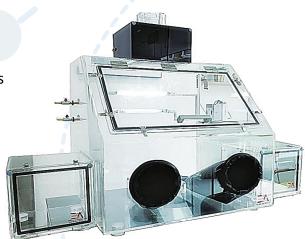

## **Hepa/Carbon Filter**

- **HEPA-Filtered with blower** Glove Boxes have inlet and outlet HEPA filters and provide barrier to protect the operator from hazardous airborne particulates and powders.
- Carbon filter with Blower Glove Box Helps prevent dust and chemicals.

#### **Pass Box**

- The PASS BOX is Accessories to transfer samples into the inside glove box, with size W350 x D300 x H300 mm. Side open window.
- The 300 x 300 mm. opening allows for parts to be easily placed inside the glove box with door slide.
- Gas (N2, O2, or Air) in port Push-to
   Connect fitting and gas-out bleeding
   valve. Flow meter for gas control system.