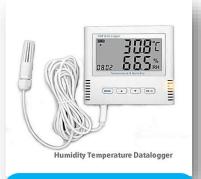

## **Accessories / Spare Part**

Stainless Needle Valve

**Molecular Sieve** 

Temp/Humidity Data logger

**POM Glove Port** 

**Long Gloves/ PIERCAN** 

Vacuum Pump

**Ball Valve stainless steel** 