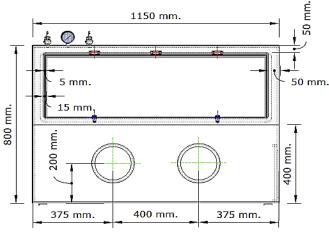

# **Drawing dimensions**

## **Main Chamber**

- External Chamber Dimension: W1150 x D700 x H800 mm.
- Main Chamber: Clear Acrylic
- Thickness: 10 mm.
- **Open Door** internal Dimension: W600 x D300 mm.

## **Gas port**

- Inlet / Outlet gas port for inert gas Ar<sub>2</sub>, N<sub>2</sub>.
- Needle Valve Stainless Valve.